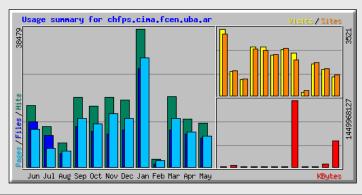

#### Usage Statistics for chfps.cima.fcen.uba.ar

Summary Period: Last 12 Months Generated 14-May-2019 05:00 ART

| Summary by Month |           |       |       |        |                |            |        |        |        |        |
|------------------|-----------|-------|-------|--------|----------------|------------|--------|--------|--------|--------|
| Month            | Daily Avg |       |       |        | Monthly Totals |            |        |        |        |        |
|                  | Hits      | Files | Pages | Visits | Sites          | KBytes     | Visits | Pages  | Files  | Hits   |
| May 2019         | 871       | 575   | 612   | 70     | 1088           | 575742825  | 982    | 8575   | 8055   | 12200  |
| Apr 2019         | 639       | 433   | 467   | 66     | 1435           | 63804681   | 1398   | 9820   | 9108   | 13429  |
| Mar 2019         | 728       | 382   | 504   | 62     | 1732           | 5953292    | 1679   | 13610  | 10337  | 19674  |
| Feb 2019         | 90        | 35    | 70    | 6      | 265            | 22002      | 153    | 1760   | 890    | 2266   |
| Jan 2019         | 1241      | 886   | 983   | 72     | 1886           | 1449968127 | 2258   | 30484  | 27477  | 38479  |
| Dec 2018         | 604       | 336   | 439   | 77     | 2487           | 9178088    | 2413   | 13623  | 10421  | 18746  |
| Nov 2018         | 647       | 303   | 493   | 71     | 2171           | 264100     | 2154   | 14794  | 9099   | 19437  |
| Oct 2018         | 544       | 323   | 390   | 82     | 2406           | 2156495    | 2566   | 12120  | 10031  | 16877  |
| Sep 2018         | 647       | 373   | 451   | 85     | 2469           | 2080966    | 2568   | 13555  | 11202  | 19436  |
| Aug 2018         | 214       | 120   | 144   | 27     | 874            | 226497     | 840    | 4485   | 3742   | 6657   |
| <u>Jul 2018</u>  | 667       | 524   | 304   | 75     | 1304           | 35849681   | 1286   | 5183   | 8908   | 11344  |
| <u>Jun 2018</u>  | 572       | 419   | 348   | 117    | 3257           | 1900409    | 3521   | 10441  | 12571  | 17161  |
| Totals           |           |       |       |        |                | 2147147163 | 21818  | 138450 | 121841 | 195706 |