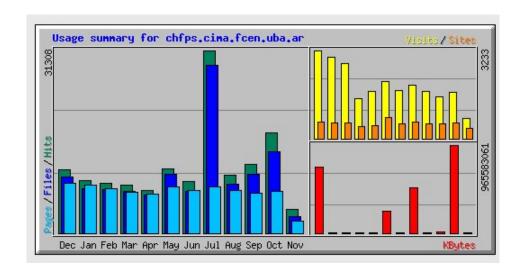

#### Usage Statistics for chfps.cima.fcen.uba.ar

Summary Period: Last 12 Months Generated 14-May-2019 05:00 ART

| Summary by Month |           |       |       |        |                |            |        |        |        |        |
|------------------|-----------|-------|-------|--------|----------------|------------|--------|--------|--------|--------|
| Month            | Daily Avg |       |       |        | Monthly Totals |            |        |        |        |        |
|                  | Hits      | Files | Pages | Visits | Sites          | KBytes     | Visits | Pages  | Files  | Hits   |
| May 2019         | 871       | 575   | 612   | 70     | 1088           | 575742825  | 982    | 8575   | 8055   | 12200  |
| Apr 2019         | 639       | 433   | 467   | 66     | 1435           | 63804681   | 1398   | 9820   | 9108   | 13429  |
| Mar 2019         | 728       | 382   | 504   | 62     | 1732           | 5953292    | 1679   | 13610  | 10337  | 19674  |
| Feb 2019         | 90        | 35    | 70    | 6      | 265            | 22002      | 153    | 1760   | 890    | 2266   |
| Jan 2019         | 1241      | 886   | 983   | 72     | 1886           | 1449968127 | 2258   | 30484  | 27477  | 38479  |
| Dec 2018         | 604       | 336   | 439   | 77     | 2487           | 9178088    | 2413   | 13623  | 10421  | 18746  |
| Nov 2018         | 647       | 303   | 493   | 71     | 2171           | 264100     | 2154   | 14794  | 9099   | 19437  |
| Oct 2018         | 544       | 323   | 390   | 82     | 2406           | 2156495    | 2566   | 12120  | 10031  | 16877  |
| Sep 2018         | 647       | 373   | 451   | 85     | 2469           | 2080966    | 2568   | 13555  | 11202  | 19436  |
| Aug 2018         | 214       | 120   | 144   | 27     | 874            | 226497     | 840    | 4485   | 3742   | 6657   |
| <u>Jul 2018</u>  | 667       | 524   | 304   | 75     | 1304           | 35849681   | 1286   | 5183   | 8908   | 11344  |
| <u>Jun 2018</u>  | 572       | 419   | 348   | 117    | 3257           | 1900409    | 3521   | 10441  | 12571  | 17161  |
| Totals           |           |       |       |        |                | 2147147163 | 21818  | 138450 | 121841 | 195706 |