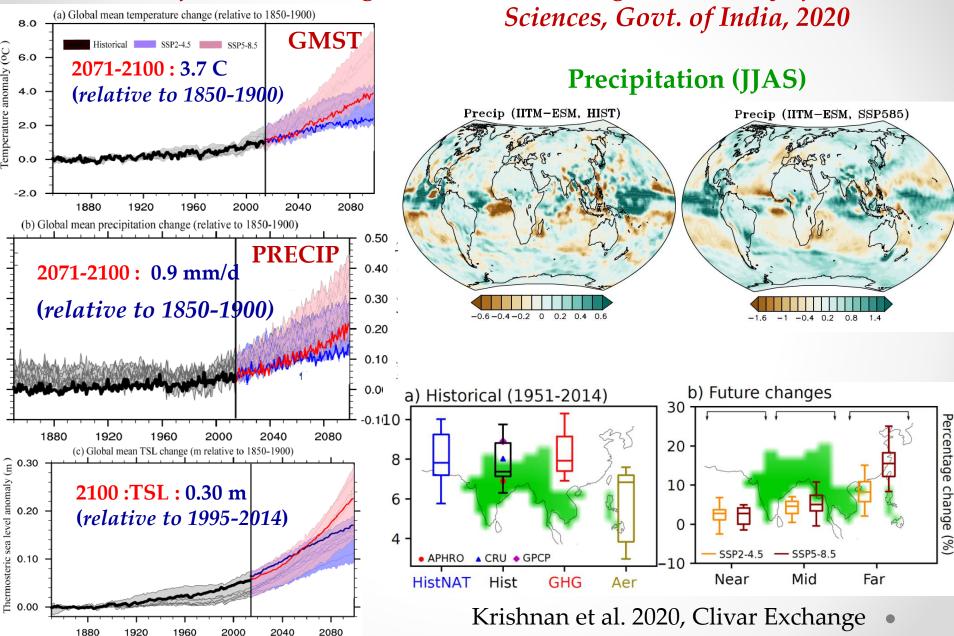

### CMIP6 Historical & Projected changes over the 21st Century

Assessment of Climate Change over the Indian Region, Ministry of Earth

Sciences, Govt. of India, 2020