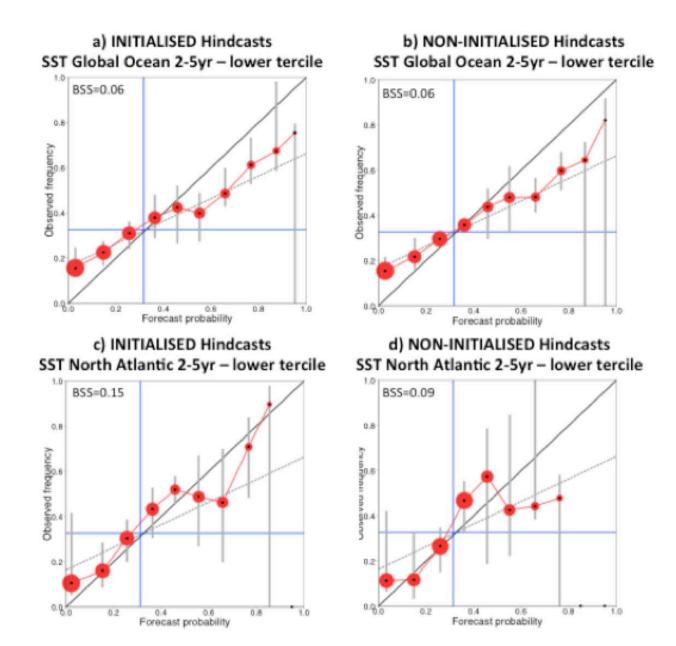

# AR5 Chapter 11: Near Term Prediction and Projection

- Decadal Predictability
- Decadal Prediction
- Near Term Projection
  - Up to Mid-Century, but emphasize 2015-2035
    Period



#### "Diagnostic Predictability"

#### **Analysis of Variance Approach**

Forced plus internally generated







#### Analogue Approach Using CMIP5

#### **Prognostic Predictability**



## CMIP5 Raw SAT Retrospective Prediction

SAT 60°S-60°N CMIP5 Init / rm=12months





#### T2m Correlation: Initialized vs. Uninitialized



Years 2-5

Years 6-9





### **Initialized Predictions vs. Projection 2012-2016**





Global mean temperature near-term projections relative to 1986-2005