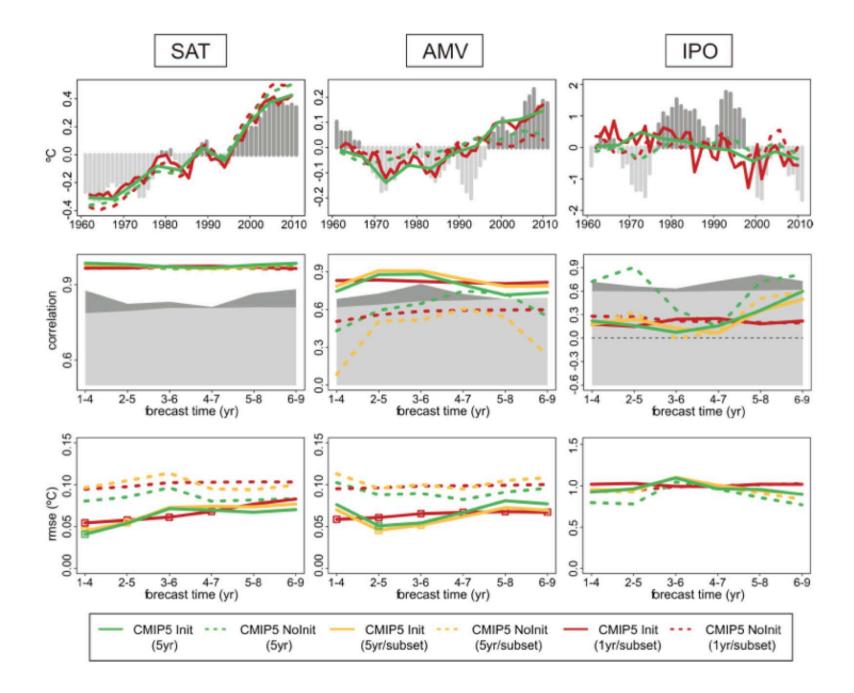

#### **Analysis of Variance Approach**

Forced plus internally generated

#### Analogue Approach Using CMIP5