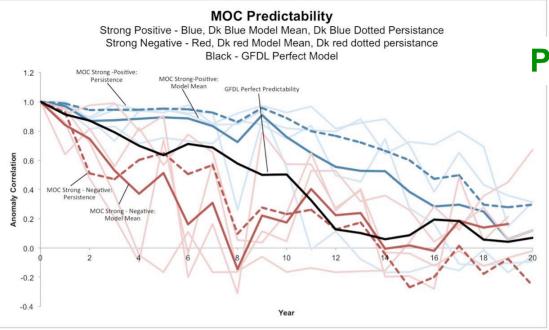

# AR5 Chapter 11: Near Term Prediction and Projection

- Decadal Predictability
- Decadal Prediction
- Near Term Projection
  - Up to Mid-Century, but emphasize 2015-2035
    Period



#### "Diagnostic Predictability"

#### **Analysis of Variance Approach**

Forced plus internally generated







#### Analogue Approach Using CMIP5

#### **Prognostic Predictability**



## CMIP5 Raw SAT Retrospective Prediction

SAT 60°S-60°N CMIP5 Init / rm=12months





#### T2m Correlation: Initialized vs. Uninitialized



Years 2-5

Years 6-9





### **Initialized Predictions vs. Projection 2012-2016**





Global mean temperature near-term projections relative to 1986-2005