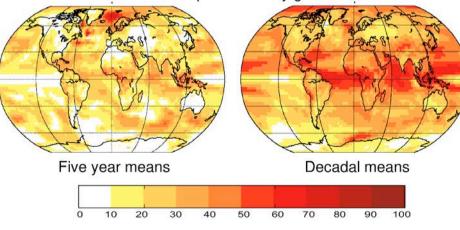

# AR5 Chapter 11: Near Term Prediction and Projection

- Decadal Predictability
- Decadal Prediction
- Near Term Projection
  - Up to Mid-Century, but emphasize 2015-2035
    Period



#### "Diagnostic Predictability"

#### **Analysis of Variance Approach**

Forced plus internally generated







#### Analogue Approach Using CMIP5

#### **Prognostic Predictability**



## CMIP5 Raw SAT Retrospective Prediction

SAT 60°S-60°N CMIP5 Init / rm=12months





#### T2m Correlation: Initialized vs. Uninitialized



Years 2-5

Years 6-9





### **Initialized Predictions vs. Projection 2012-2016**





Global mean temperature near-term projections relative to 1986-2005