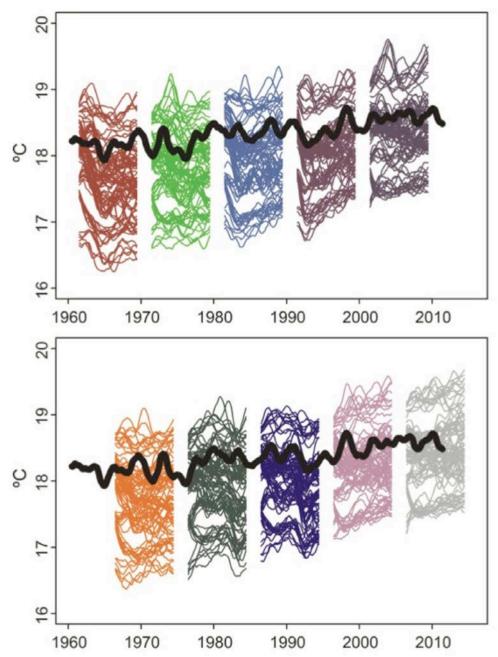

## CMIP5 Raw SAT Retrospective Prediction

SAT 60°S-60°N CMIP5 Init / rm=12months