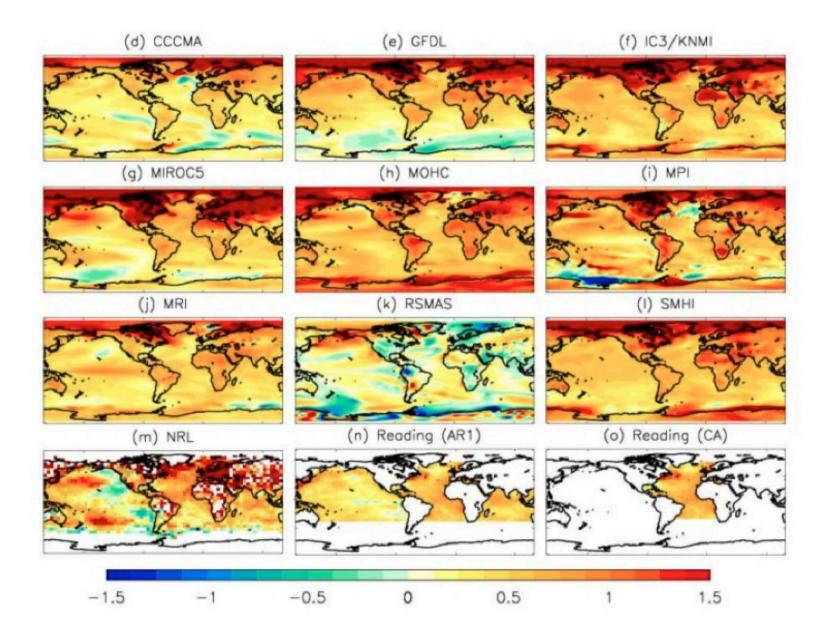

# AR5 Chapter 11: Near Term Prediction and Projection

- Decadal Predictability
- Decadal Prediction
- Near Term Projection
  - Up to Mid-Century, but emphasize 2015-2035
    Period



#### "Diagnostic Predictability"

#### **Analysis of Variance Approach**

Forced plus internally generated







#### Analogue Approach Using CMIP5

#### **Prognostic Predictability**



## CMIP5 Raw SAT Retrospective Prediction

SAT 60°S-60°N CMIP5 Init / rm=12months





#### T2m Correlation: Initialized vs. Uninitialized



Years 2-5

Years 6-9





### **Initialized Predictions vs. Projection 2012-2016**





Global mean temperature near-term projections relative to 1986-2005