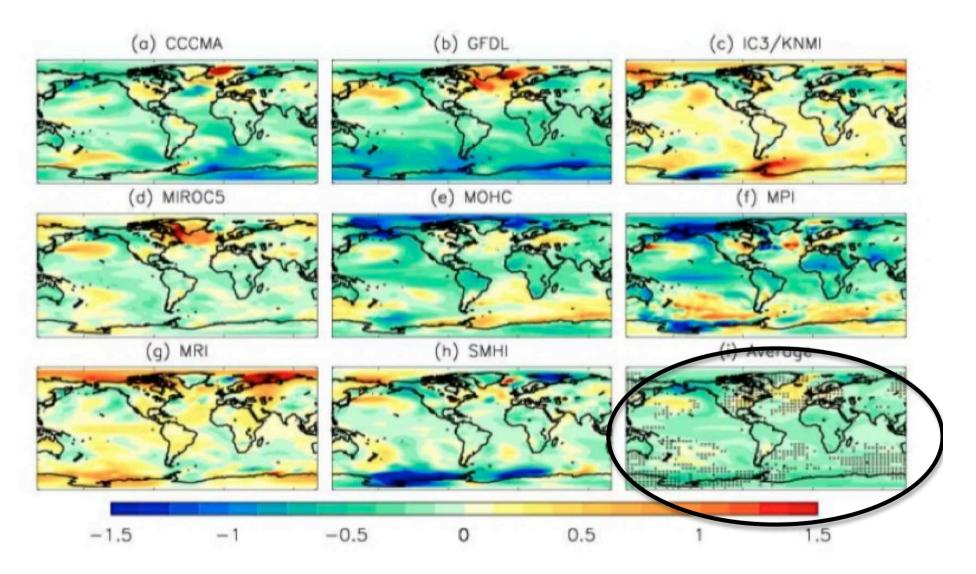

# AR5 Chapter 11: Near Term Prediction and Projection

- Decadal Predictability
- Decadal Prediction
- Near Term Projection
  - Up to Mid-Century, but emphasize 2015-2035
    Period



#### "Diagnostic Predictability"

#### **Analysis of Variance Approach**

Forced plus internally generated







#### Analogue Approach Using CMIP5

#### **Prognostic Predictability**



## CMIP5 Raw SAT Retrospective Prediction

SAT 60°S-60°N CMIP5 Init / rm=12months





#### T2m Correlation: Initialized vs. Uninitialized



Years 2-5

Years 6-9





### **Initialized Predictions vs. Projection 2012-2016**





Global mean temperature near-term projections relative to 1986-2005