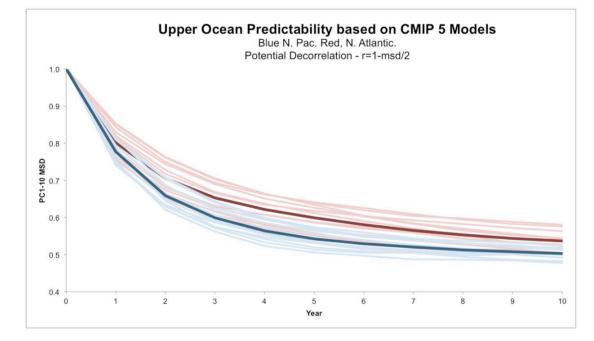

# AR5 Chapter 11: Near Term Prediction and Projection

- Decadal Predictability
- Decadal Prediction
- Near Term Projection
  - Up to Mid-Century, but emphasize 2015-2035
    Period



#### "Diagnostic Predictability"

#### **Analysis of Variance Approach**

Forced plus internally generated







#### Analogue Approach Using CMIP5

#### **Prognostic Predictability**



## CMIP5 Raw SAT Retrospective Prediction

SAT 60°S-60°N CMIP5 Init / rm=12months





#### T2m Correlation: Initialized vs. Uninitialized



Years 2-5

Years 6-9





### **Initialized Predictions vs. Projection 2012-2016**





Global mean temperature near-term projections relative to 1986-2005