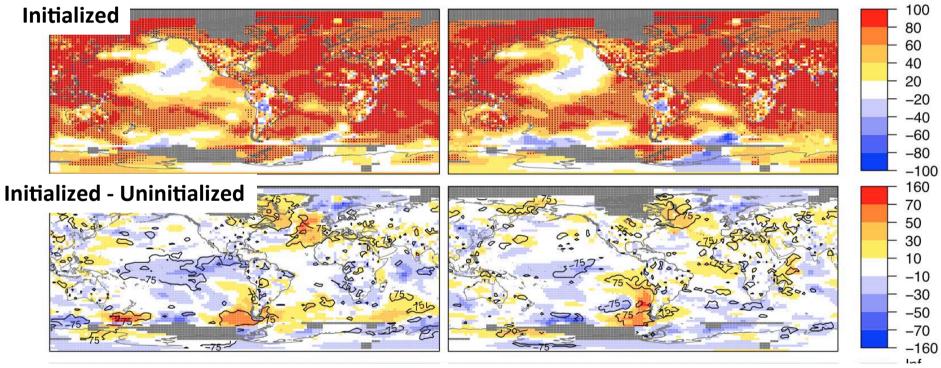

# AR5 Chapter 11: Near Term Prediction and Projection

- Decadal Predictability
- Decadal Prediction
- Near Term Projection
  - Up to Mid-Century, but emphasize 2015-2035
    Period



#### "Diagnostic Predictability"

#### **Analysis of Variance Approach**

Forced plus internally generated







#### Analogue Approach Using CMIP5

#### **Prognostic Predictability**



## CMIP5 Raw SAT Retrospective Prediction

SAT 60°S-60°N CMIP5 Init / rm=12months





#### T2m Correlation: Initialized vs. Uninitialized



Years 2-5

Years 6-9





### **Initialized Predictions vs. Projection 2012-2016**





Global mean temperature near-term projections relative to 1986-2005