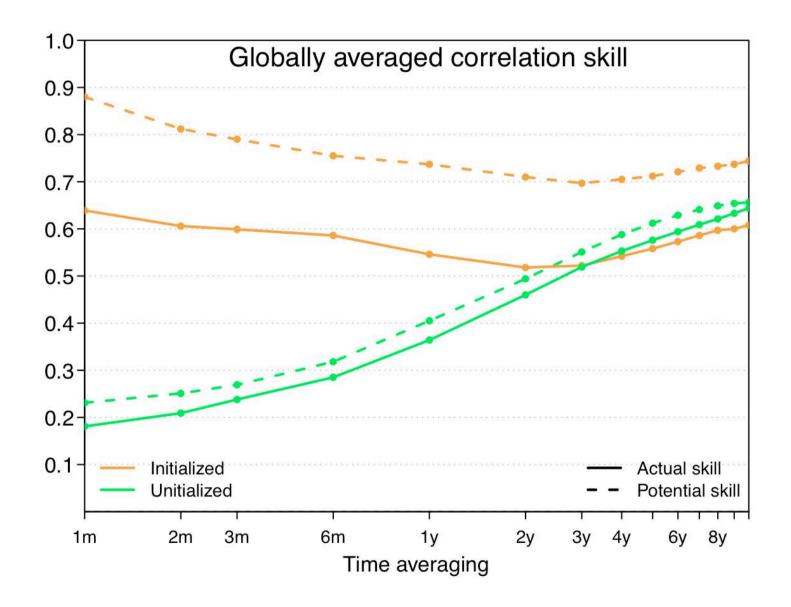

## CMIP5 Raw SAT Retrospective Prediction

SAT 60°S-60°N CMIP5 Init / rm=12months