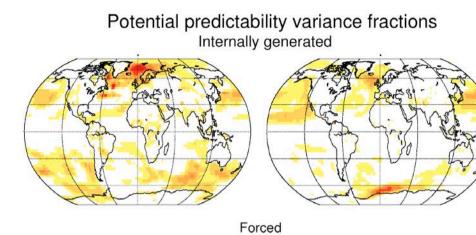

# AR5 Chapter 11: Near Term Prediction and Projection

- Decadal Predictability
- Decadal Prediction
- Near Term Projection
  - Up to Mid-Century, but emphasize 2015-2035
    Period



#### "Diagnostic Predictability"

#### **Analysis of Variance Approach**

Forced plus internally generated







#### Analogue Approach Using CMIP5

#### **Prognostic Predictability**



## CMIP5 Raw SAT Retrospective Prediction

SAT 60°S-60°N CMIP5 Init / rm=12months





#### T2m Correlation: Initialized vs. Uninitialized



Years 2-5

Years 6-9





### **Initialized Predictions vs. Projection 2012-2016**





Global mean temperature near-term projections relative to 1986-2005