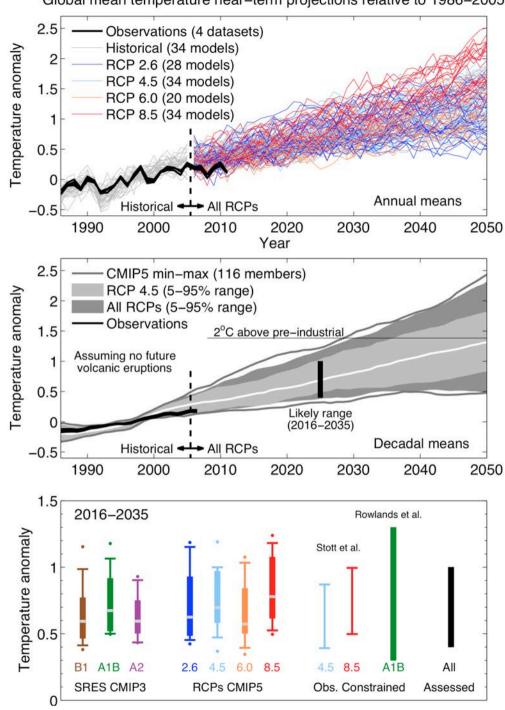

### **Initialized Predictions vs. Projection 2012-2016**

Global mean temperature near-term projections relative to 1986-2005