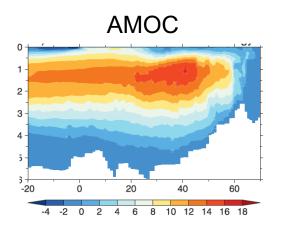

th Atlantic

Jon Robson

j.i.robson@reading.ac.uk

@JonIRobson

Thanks to: Paul-Arthur Monerie, Pablo Ortega, Irene Polo, Matt Menary, Fangxing Tian, Buwen Dong, Dan Hodson, Rowan Sutton, Nick Dunstone, Doug Smith, Leon Hermanson, Steve Yeager, David Thornalley







#### Why study mechanisms in S2D?





Shaffrey et al, 2017

- Can we expect similar skill in the future?
- Prediction is the ultimate test of our knowledge
  - S2D has highlighted that models underestimate the predictable signal in NAO
- S2D data sets are huge! Novel ways to assess the processes in models?





#### **ENSO**







Precip - ACC attributable to ENSO DePreSys3 1990-2015 – 40 members, Nov start



Courtesy Paul-Arthur Monerie and Nick Dunstone







































Centre for cric Science































Centre for cric Science















Centre for cric Science



**NATURAL** 









**NATURAL** 





**NATURAL**