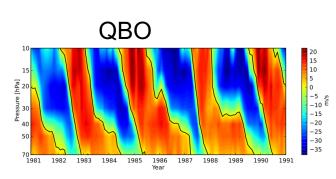

#### Why study mechanisms in S2D?

Shaffrey et al, 2017

- Can we expect similar skill in the future?
- Prediction is the ultimate test of our knowledge
  - S2D has highlighted that models underestimate the predictable signal in NAO
- S2D data sets are huge! Novel ways to assess the processes in models?