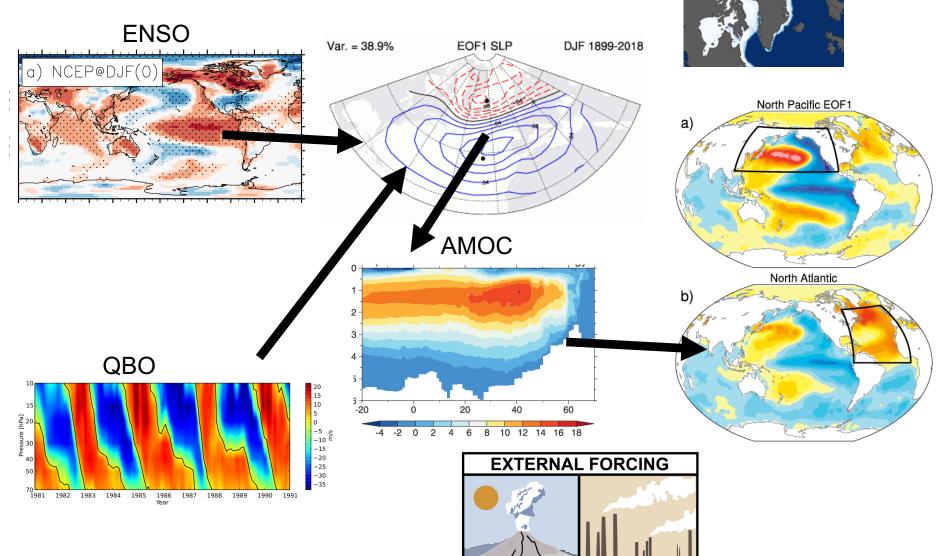

#### Why study mechanisms in S2D?

Shaffrey et al, 2017

- Can we expect similar skill in the future?
- Prediction is the ultimate test of our knowledge
  - S2D has highlighted that models underestimate the predictable signal in NAO
- S2D data sets are huge! Novel ways to assess the processes in models?

#### **ENSO**

Precip - ACC attributable to ENSO DePreSys3 1990-2015 – 40 members, Nov start

Courtesy Paul-Arthur Monerie and Nick Dunstone

Centre for cric Science

Centre for cric Science

Centre for cric Science