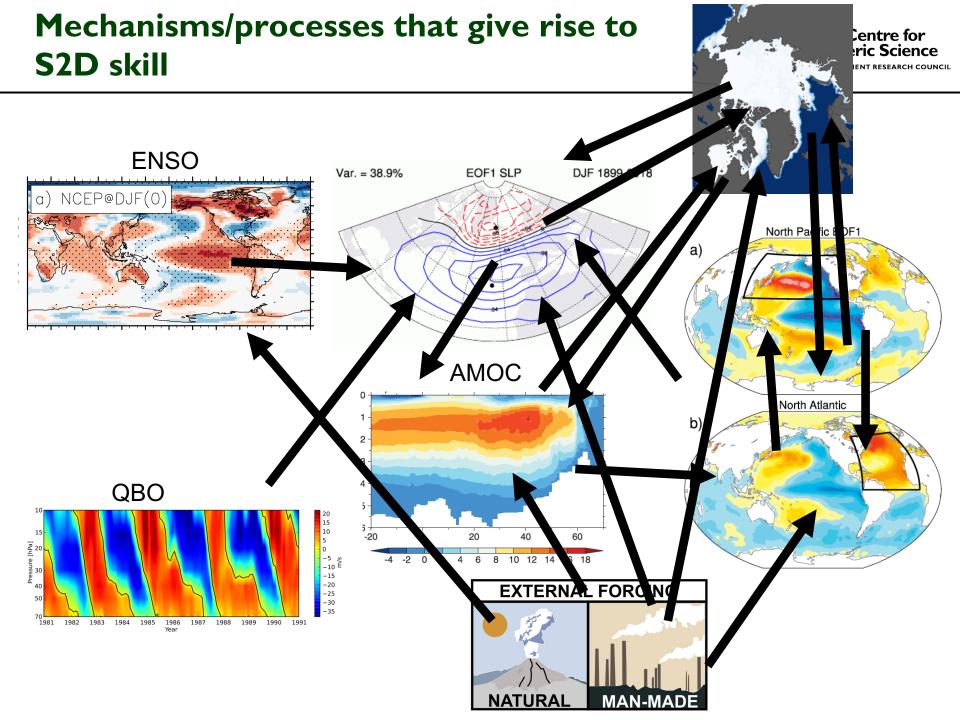

, Buwen Dong, Dan Hodson, Rowan Sutton, Nick Dunstone, Doug Smith, Leon Hermanson, Steve Yeager, David Thornalley







#### Why study mechanisms in S2D?





Shaffrey et al, 2017

- Can we expect similar skill in the future?
- Prediction is the ultimate test of our knowledge
  - S2D has highlighted that models underestimate the predictable signal in NAO
- S2D data sets are huge! Novel ways to assess the processes in models?





#### **ENSO**







Precip - ACC attributable to ENSO DePreSys3 1990-2015 – 40 members, Nov start



Courtesy Paul-Arthur Monerie and Nick Dunstone







































Centre for cric Science































Centre for cric Science















Centre for cric Science



**NATURAL** 









**NATURAL** 





**NATURAL**