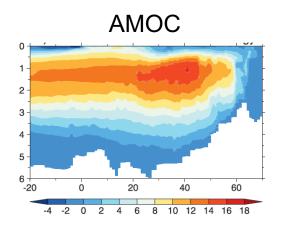

-to-decadal timescales: with a focus on the North Atlantic

Jon Robson

j.i.robson@reading.ac.uk

@JonIRobson

Thanks to: Paul-Arthur Monerie, Pablo Ortega, Irene Polo, Matt Menary, Fangxing Tian, Buwen Dong, Dan Hodson, Rowan Sutton, Nick Dunstone, Doug Smith, Leon Hermanson, Steve Yeager, David Thornalley







#### Why study mechanisms in S2D?





Shaffrey et al, 2017

- Can we expect similar skill in the future?
- Prediction is the ultimate test of our knowledge
  - S2D has highlighted that models underestimate the predictable signal in NAO
- S2D data sets are huge! Novel ways to assess the processes in models?





#### **ENSO**







Precip - ACC attributable to ENSO DePreSys3 1990-2015 – 40 members, Nov start



Courtesy Paul-Arthur Monerie and Nick Dunstone







































Centre for cric Science































Centre for cric Science















Centre for cric Science



**NATURAL** 









**NATURAL** 





**NATURAL**