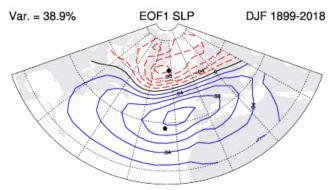

#### Why study mechanisms in S2D?

Shaffrey et al, 2017

- Can we expect similar skill in the future?
- Prediction is the ultimate test of our knowledge
  - S2D has highlighted that models underestimate the predictable signal in NAO
- S2D data sets are huge! Novel ways to assess the processes in models?