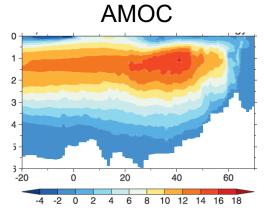

#### Why study mechanisms in S2D?

Shaffrey et al, 2017

- Can we expect similar skill in the future?
- Prediction is the ultimate test of our knowledge
  - S2D has highlighted that models underestimate the predictable signal in NAO
- S2D data sets are huge! Novel ways to assess the processes in models?