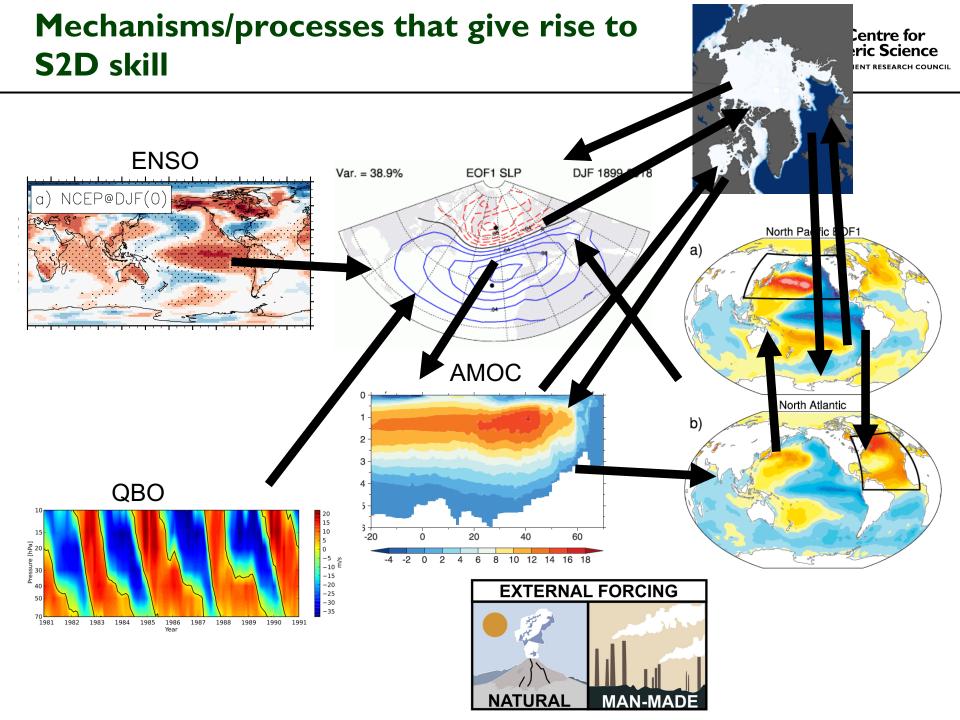

an, Buwen Dong, Dan Hodson, Rowan Sutton, Nick Dunstone, Doug Smith, Leon Hermanson, Steve Yeager, David Thornalley







#### Why study mechanisms in S2D?





Shaffrey et al, 2017

- Can we expect similar skill in the future?
- Prediction is the ultimate test of our knowledge
  - S2D has highlighted that models underestimate the predictable signal in NAO
- S2D data sets are huge! Novel ways to assess the processes in models?





#### **ENSO**







Precip - ACC attributable to ENSO DePreSys3 1990-2015 – 40 members, Nov start



Courtesy Paul-Arthur Monerie and Nick Dunstone







































Centre for cric Science































Centre for cric Science















Centre for cric Science



**NATURAL** 









**NATURAL** 





**NATURAL**