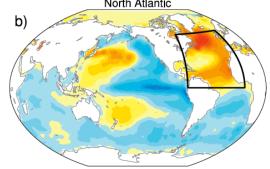

#### Why study mechanisms in S2D?

Shaffrey et al, 2017

- Can we expect similar skill in the future?
- Prediction is the ultimate test of our knowledge
  - S2D has highlighted that models underestimate the predictable signal in NAO
- S2D data sets are huge! Novel ways to assess the processes in models?