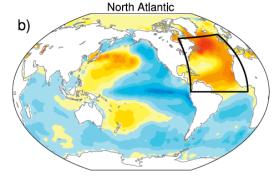

#### Why study mechanisms in S2D?

Shaffrey et al, 2017

- Can we expect similar skill in the future?
- Prediction is the ultimate test of our knowledge
  - S2D has highlighted that models underestimate the predictable signal in NAO
- S2D data sets are huge! Novel ways to assess the processes in models?