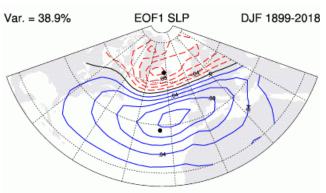

#### Why study mechanisms in S2D?

Shaffrey et al, 2017

- Can we expect similar skill in the future?
- Prediction is the ultimate test of our knowledge
  - S2D has highlighted that models underestimate the predictable signal in NAO
- S2D data sets are huge! Novel ways to assess the processes in models?