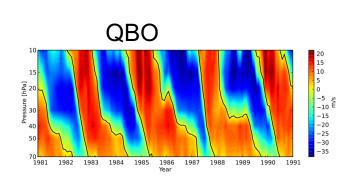

l timescales: with a focus on the North Atlantic

Jon Robson

j.i.robson@reading.ac.uk

@JonIRobson

Thanks to: Paul-Arthur Monerie, Pablo Ortega, Irene Polo, Matt Menary, Fangxing Tian, Buwen Dong, Dan Hodson, Rowan Sutton, Nick Dunstone, Doug Smith, Leon Hermanson, Steve Yeager, David Thornalley







#### Why study mechanisms in S2D?





Shaffrey et al, 2017

- Can we expect similar skill in the future?
- Prediction is the ultimate test of our knowledge
  - S2D has highlighted that models underestimate the predictable signal in NAO
- S2D data sets are huge! Novel ways to assess the processes in models?





#### **ENSO**







Precip - ACC attributable to ENSO DePreSys3 1990-2015 – 40 members, Nov start



Courtesy Paul-Arthur Monerie and Nick Dunstone







































Centre for cric Science































Centre for cric Science















Centre for cric Science



**NATURAL** 









**NATURAL** 





**NATURAL**