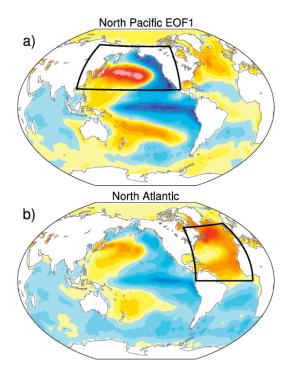

#### Why study mechanisms in S2D?

Shaffrey et al, 2017

- Can we expect similar skill in the future?
- Prediction is the ultimate test of our knowledge
  - S2D has highlighted that models underestimate the predictable signal in NAO
- S2D data sets are huge! Novel ways to assess the processes in models?