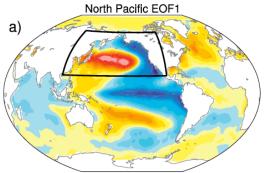

#### Why study mechanisms in S2D?

Shaffrey et al, 2017

- Can we expect similar skill in the future?
- Prediction is the ultimate test of our knowledge
  - S2D has highlighted that models underestimate the predictable signal in NAO
- S2D data sets are huge! Novel ways to assess the processes in models?