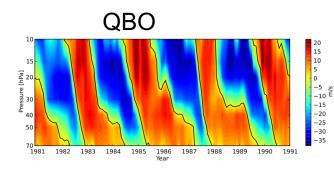

tlantic

Jon Robson

j.i.robson@reading.ac.uk

@JonIRobson

Thanks to: Paul-Arthur Monerie, Pablo Ortega, Irene Polo, Matt Menary, Fangxing Tian, Buwen Dong, Dan Hodson, Rowan Sutton, Nick Dunstone, Doug Smith, Leon Hermanson, Steve Yeager, David Thornalley







#### Why study mechanisms in S2D?





Shaffrey et al, 2017

- Can we expect similar skill in the future?
- Prediction is the ultimate test of our knowledge
  - S2D has highlighted that models underestimate the predictable signal in NAO
- S2D data sets are huge! Novel ways to assess the processes in models?





#### **ENSO**







Precip - ACC attributable to ENSO DePreSys3 1990-2015 – 40 members, Nov start



Courtesy Paul-Arthur Monerie and Nick Dunstone







































Centre for cric Science































Centre for cric Science















Centre for cric Science



**NATURAL** 









**NATURAL** 





**NATURAL**