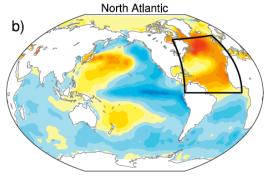

#### Why study mechanisms in S2D?

Shaffrey et al, 2017

- Can we expect similar skill in the future?
- Prediction is the ultimate test of our knowledge
  - S2D has highlighted that models underestimate the predictable signal in NAO
- S2D data sets are huge! Novel ways to assess the processes in models?