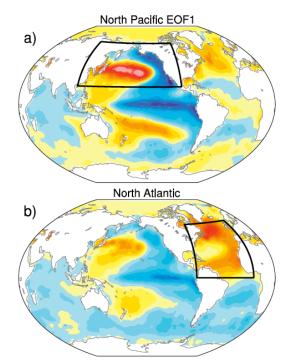

Atlantic

Jon Robson

j.i.robson@reading.ac.uk

@JonIRobson

Thanks to: Paul-Arthur Monerie, Pablo Ortega, Irene Polo, Matt Menary, Fangxing Tian, Buwen Dong, Dan Hodson, Rowan Sutton, Nick Dunstone, Doug Smith, Leon Hermanson, Steve Yeager, David Thornalley







#### Why study mechanisms in S2D?





Shaffrey et al, 2017

- Can we expect similar skill in the future?
- Prediction is the ultimate test of our knowledge
  - S2D has highlighted that models underestimate the predictable signal in NAO
- S2D data sets are huge! Novel ways to assess the processes in models?





#### **ENSO**







Precip - ACC attributable to ENSO DePreSys3 1990-2015 – 40 members, Nov start



Courtesy Paul-Arthur Monerie and Nick Dunstone







































Centre for cric Science































Centre for cric Science















Centre for cric Science



**NATURAL** 









**NATURAL** 





**NATURAL**