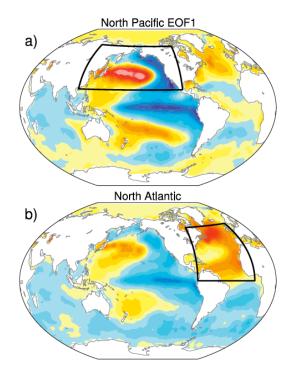

o-decadal timescales: with a focus on the North Atlantic

Jon Robson

j.i.robson@reading.ac.uk

@JonIRobson

Thanks to: Paul-Arthur Monerie, Pablo Ortega, Irene Polo, Matt Menary, Fangxing Tian, Buwen Dong, Dan Hodson, Rowan Sutton, Nick Dunstone, Doug Smith, Leon Hermanson, Steve Yeager, David Thornalley







#### Why study mechanisms in S2D?





Shaffrey et al, 2017

- Can we expect similar skill in the future?
- Prediction is the ultimate test of our knowledge
  - S2D has highlighted that models underestimate the predictable signal in NAO
- S2D data sets are huge! Novel ways to assess the processes in models?





#### **ENSO**







Precip - ACC attributable to ENSO DePreSys3 1990-2015 – 40 members, Nov start



Courtesy Paul-Arthur Monerie and Nick Dunstone







































Centre for cric Science































Centre for cric Science















Centre for cric Science



**NATURAL** 









**NATURAL** 





**NATURAL**