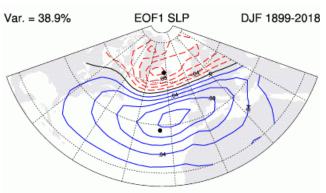

dal timescales: with a focus on the North Atlantic

Jon Robson

j.i.robson@reading.ac.uk

@JonIRobson

Thanks to: Paul-Arthur Monerie, Pablo Ortega, Irene Polo, Matt Menary, Fangxing Tian, Buwen Dong, Dan Hodson, Rowan Sutton, Nick Dunstone, Doug Smith, Leon Hermanson, Steve Yeager, David Thornalley







#### Why study mechanisms in S2D?





Shaffrey et al, 2017

- Can we expect similar skill in the future?
- Prediction is the ultimate test of our knowledge
  - S2D has highlighted that models underestimate the predictable signal in NAO
- S2D data sets are huge! Novel ways to assess the processes in models?





#### **ENSO**







Precip - ACC attributable to ENSO DePreSys3 1990-2015 – 40 members, Nov start



Courtesy Paul-Arthur Monerie and Nick Dunstone







































Centre for cric Science































Centre for cric Science















Centre for cric Science



**NATURAL** 









**NATURAL** 





**NATURAL**