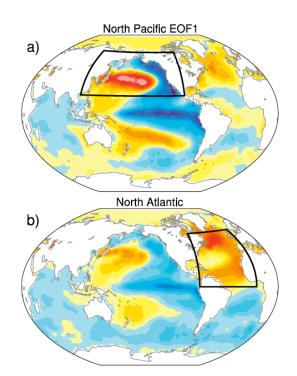

mescales: with a focus on the North Atlantic

Jon Robson

j.i.robson@reading.ac.uk

@JonIRobson

Thanks to: Paul-Arthur Monerie, Pablo Ortega, Irene Polo, Matt Menary, Fangxing Tian, Buwen Dong, Dan Hodson, Rowan Sutton, Nick Dunstone, Doug Smith, Leon Hermanson, Steve Yeager, David Thornalley







#### Why study mechanisms in S2D?





Shaffrey et al, 2017

- Can we expect similar skill in the future?
- Prediction is the ultimate test of our knowledge
  - S2D has highlighted that models underestimate the predictable signal in NAO
- S2D data sets are huge! Novel ways to assess the processes in models?





#### **ENSO**







Precip - ACC attributable to ENSO DePreSys3 1990-2015 – 40 members, Nov start



Courtesy Paul-Arthur Monerie and Nick Dunstone







































Centre for cric Science































Centre for cric Science















Centre for cric Science



**NATURAL** 









**NATURAL** 





**NATURAL**