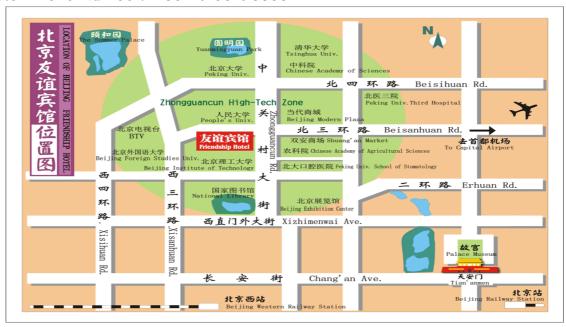

## **Check in at the Hotel:**

Upon arrival at the Beijing Friendship Hotel, go to the building [either GuiBin (Building 1), JingBin (Building 2), or YiBin (Building 4) in the map given below] in which you have reserved your room, and check in at the front desk with your passport. Most people who work in the hotel can speak English; please ask for directions if needed.

# **Registration for the WCRP Meeting:**

There will be a desk for registration near the front desk of GuiBin Building (Building 1 in the map above).