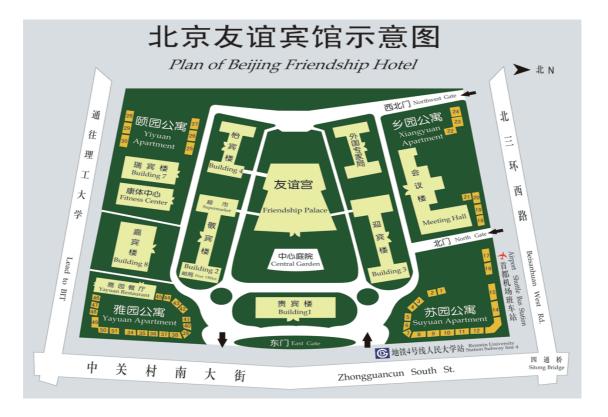

## **Check in at the Hotel:**

Upon arrival at the Beijing Friendship Hotel, go to the building [either GuiBin (Building 1), JingBin (Building 2), or YiBin (Building 4) in the map given below] in which you have reserved your room, and check in at the front desk with your passport. Most people who work in the hotel can speak English; please ask for directions if needed.

# **Registration for the WCRP Meeting:**

There will be a desk for registration near the front desk of GuiBin Building (Building 1 in the map above).